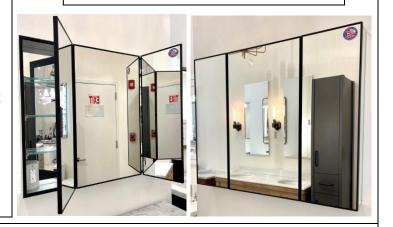

#### **FEATURES:**

- TWO 18X36" & ONE 24X36"
  FULLY MIRRORED, NARROW
  FRAMED DOORS.
- INFINITELY ADJUSTABLE SHELVING WITH LOCKDOWN MECHANISM (NO HOLES IN CABINET).
- FOUR ADJUSTABLE 3/8" THICK HIGH POLISHED GLASS SHELVES.
   BEHIND EACH DOOR.
- SHELVING WITH LOCKDOWN MECHANISM (NO HOLES IN CABINET).
- 165-DEGREE PROPRIETARY SOFT CLOSE HEAVY DUTY HINGES.
- LEFT DOOR HINGED RIGHT, CENTER AND RIGHT DOORS HINGED LEFT AS A STANDARD.
- FULL GASKET BEHIND DOOR.
- HIGH RESOLUTION SILVER PLATE GLASS MIRRORS FRONT, BACK OF DOOR AND BACK WALL.
- BACK WALL MIRROR FULLY SEALED.
- PACKED IN FOUR WALL (FOLDED DOUBLE WALL) CORRUGATION.